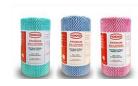

**MAXI WIPES CLOTHS** 

40cm x 38cm • 10 Wipes

Sponge-like wash cloths capable of soaking up vast amounts of liquid. **Colour-coded** to help avoid the threat of crosscontamination. Soft and durable. Washable and reusable.

## Product Code: 3-40021