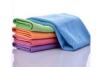

## MICROFIBRE CLOTHS 40cm x 40cm • 10 Cloths/Pack

Soft, microfibre cloth for general-purpose cleaning and drying applications. Quickdrying, highly absorbent and reusable. Heavy weight 300gsm cloths. Available in Green • Red • Blue • Yellow