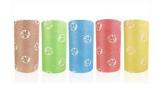

## ANTIBAC HEAVY-DUTY ROLLS 50cm x 30cm • 90 Sheets/Roll

Antibacterial, thick and very absorbent wipes used for surface cleaning. Colour coded to prevent cross-contamination. Available in Green • Red • Blue. Dispensers Available. Product Code: 1-50021-PR