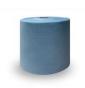

## WHITE RHINO ROLL 22.5cm x 38cm • 220 Sheets/Roll

Highly absorbent, **lint-free** wipes for wiping, drying and cleaning food production equipment such as hoppers, vats and ingredient fillers. Absorbent and nonlinting. **Wall dispensers available. Product Code: 6-X7025-PR** 