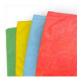

**MAXI WIPES CLOTHS** 

40cm x 38cm • 10 Wipes

Sponge-like wash cloths capable of soaking up vast amounts of liquid. **Colour-coded** to help avoid the threat of crosscontamination. Soft and durable. Washable and reusable.